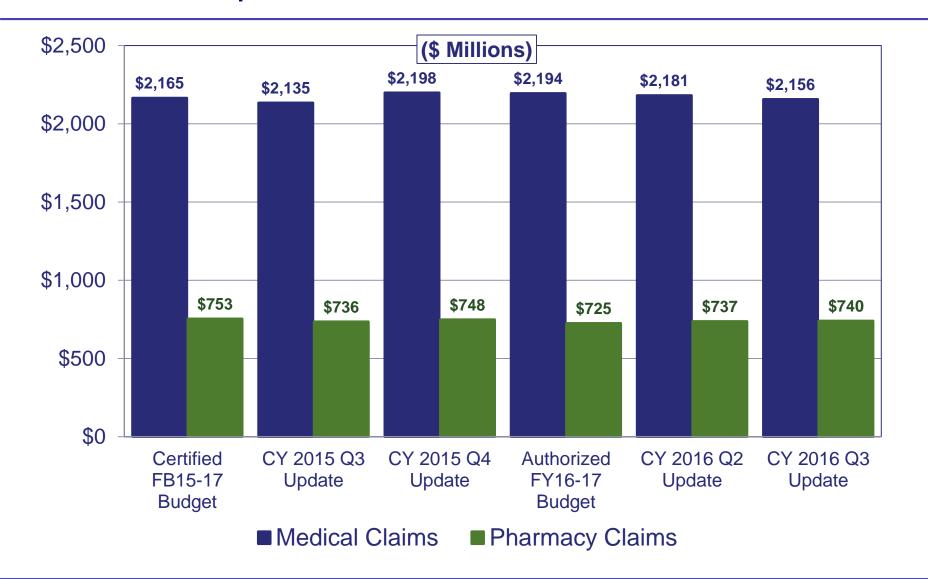

|                                                  |
| CVS 8/24/2016 Rebate Guarantees                         | -0.25                                            |                                                  |
| Plan Experience in 2016 Q3                              | -0.41                                            |                                                  |
| Interest Earnings Updated for Most Recent 12 Months     | <u>-0.10</u>                                     |                                                  |
| Total Change in 2018-2019 Premium Increases             | -0.60                                            | 3.14% (December BOT)                             |



## Forecast Comparisons: Calendar Year 2016 Claims





## Forecast Comparisons: Ending Cash Balance December 31, 2016





## Forecast Comparisons: Ending Cash Balances in FB15-17



\*Forecasts include the Board's approved benefit design for 2017



# Projected Cash Balance/12% Legislative Reserve Floor CY 2016 3<sup>rd</sup> Quarter Forecast Update





# Summary/Future Outlook <u>Based on CY 2016 3rd Quarter Update</u>

Relative to the Authorized Budget (FY 2016-2017), the CY 2016 3<sup>rd</sup> Quarter Update projects:

- a higher cash balance at the end of 2016 and the end of FY 2016-17,
- lower medical claims costs, and
- higher pharmacy claims costs in the longer term
- The \$890.9 million cash balance projected for June 30, 2017:
  - Is \$46.8 million higher than the Authorized FY 2016-17 Budget projection
  - Exceeds the 9.0% targ