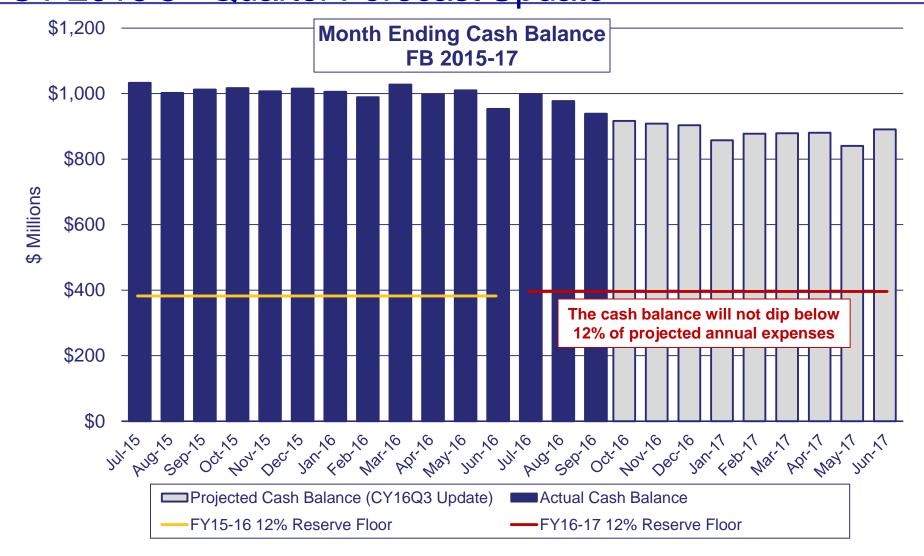

# Projected Cash Balance/12% Legislative Reserve Floor CY 2016 3<sup>rd</sup> Quarter Forecast Update

# Summary/Future Outlook <u>Based on CY 2016 3rd Quarter Update</u>

Relative to the Authorized Budget (FY 2016-2017), the CY 2016 3<sup>rd</sup> Quarter Update projects:

- a higher cash balance at the end of 2016 and the end of FY 2016-17,
- lower medical claims costs, and
- higher pharmacy claims costs in the longer term
- The \$890.9 million cash balance projected for June 30, 2017:
  - Is \$46.8 million higher than the Authorized FY 2016-17 Budget projection
  - Exceeds the 9.0% target stabilization reserve amount by \$631.0 million
  - Equates to 13.3 weeks of projected FY 2017-18 operating expenses
- The CY 2016 3<sup>rd</sup> Quarter Update projects the need for 3.14% premium increases for January 2018 and 2019. This is lower than the Authorized FY 2016-17 Budget (3.74%) and remains below the 4% target set in the State Budget