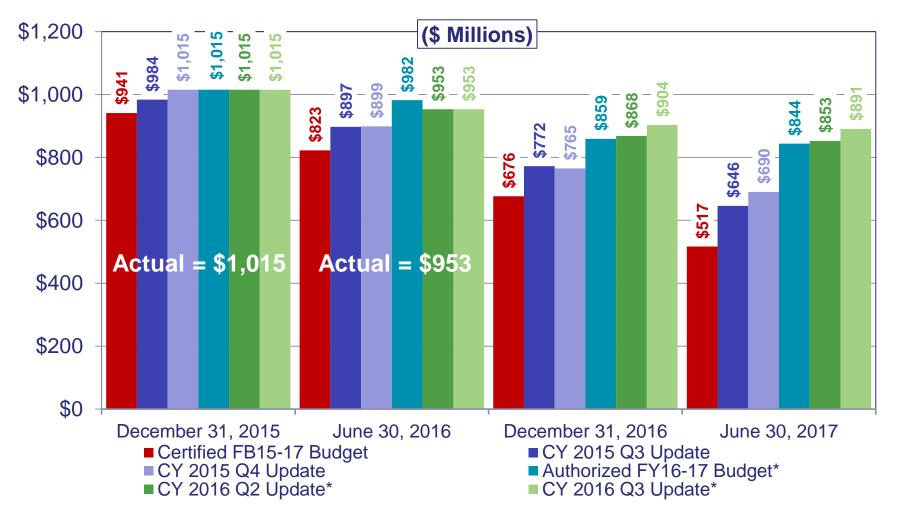

## Forecast Comparisons: Ending Cash Balances in FB15-17

\*Forecasts include the Board's approved benefit design for 2017

# Summary/Future Outlook <u>Based on CY 2016 3rd Quarter Update</u>

Relative to the Authorized Budget (FY 2016-2017), the CY 2016 3<sup>rd</sup> Quarter Update projects:

- a higher cash balance at the end of 2016 and the end of FY 2016-17,
- lower medical claims costs, and
- higher pharmacy claims costs in the longer term
- The \$890.9 million cash balance projected for June 30, 2017:
  - Is \$46.8 million higher than the Authorized FY 2016-17 Budget projection
  - Exceeds the 9.0% target stabilization reserve amount by \$631.0 million
  - Equates to 13.3 weeks of projected FY 2017-18 operating expenses
- The CY 2016 3<sup>rd</sup> Quarter Update projects the need for 3.14% premium increases for January 2018 and 2019. This is lower than the Authorized FY 2016-17 Budget (3.74%) and remains below the 4% target set in the State Budget