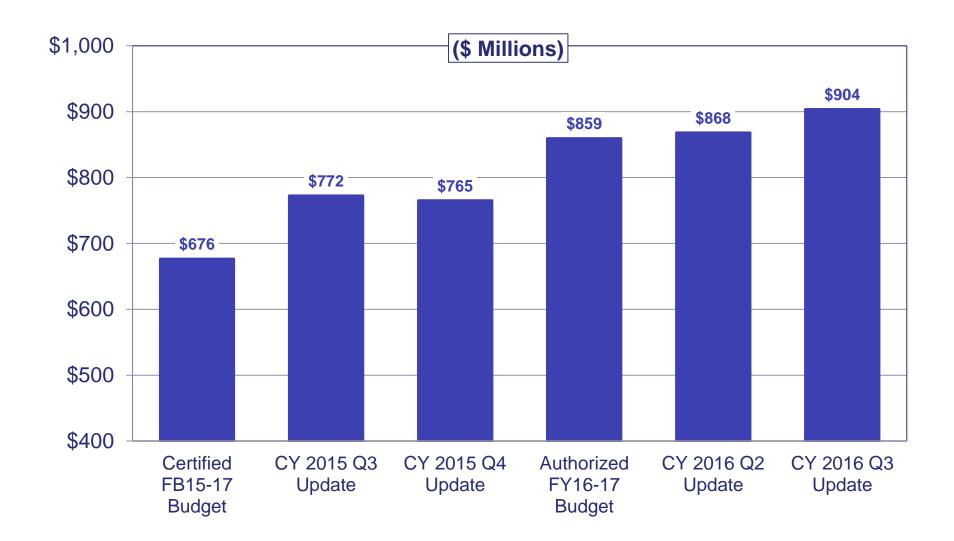

|
| CVS 8/24/2016 Rebate Guarantees                         | -0.25                                            |                                                  |
| Plan Experience in 2016 Q3                              | -0.41                                            |                                                  |
| Interest Earnings Updated for Most Recent 12 Months     | <u>-0.10</u>                                     |                                                  |
| Total Change in 2018-2019 Premium Increases             | -0.60                                            | 3.14% (December BOT)                             |



## Forecast Comparisons: Calendar Year 2016 Claims





## Forecast Comparisons: Ending Cash Balance December 31, 2016





## Forecast Comparisons: Ending Cash Balances in FB15-17



\*Forecasts include the Board's approved benefit design for 2017



# Projected Cash Balance/12% Legislative Reserve Floor CY 2016 3<sup>rd</sup> Quarter Forecast Update





# Summary/Future Outlook <u>Based on CY 2016 3rd Quarter Update</u>

Relative to the Authorized Budget (FY 2016-2017), the CY 2016 3<sup>rd</sup> Quarter Update projects:

- a higher cash balance at the end of 2016 and the end of FY 2016-17,
- lower medical claims costs, and
- higher pharmacy claims costs in the longer term
- The \$890.9 million cash balance projected for June 30, 2017:
  - Is \$46.8 million higher than the Authorized FY 2016-17 Budget projection
  - Exceeds the 9.0% target stabilization reserve amount by \$631.0 million
  - Equates to 13